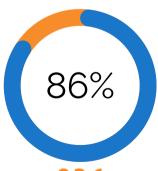

### SERVICE HIGHLIGHTS

During the fall semester, 205 students received one-on-one or small group academic counseling regarding grades, academic progress, and goals.

Over 86% of students participated in workshops such as the Three Buckets, which provided an overview of graduation and college entrance requirements, as well as learning styles and social emotional learning workshops.