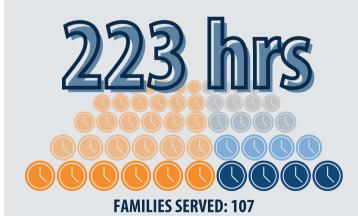

### FAMILY ENGAGEMENT

We provided, on average, over two hours of service to 107 families. Services included parent workshops and counseling/advising. Our GEAR UP Team provided one-on-one advising to parents in regards to their