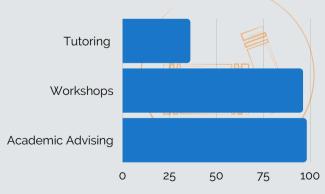

# SOCIAL JUSTICE PARTICIPATION

Nearly 94% (101/108) of the class of 2024 at School of Social Justice participated in GEAR UP services in the 2020-21 school year. GEAR UP provides students and their families access to resources that help them plan for college and explore their career options, as well as supports that help them excel academically in high school and beyond.

GEAR UP's extensive services include college tours for students and families, interactive career workshops, and information about the affordability of college through financial aid workshops.

Below are some of the services that received the most participation.