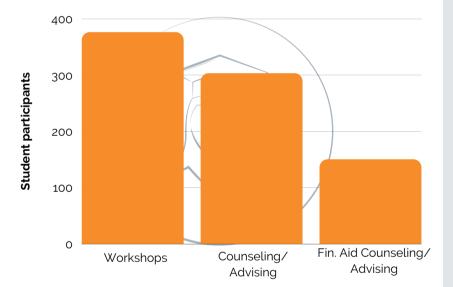

### **MOST POPULAR SERVICES**

About 93% of our GEAR UP student community at MCLC received GU4LA services, increasing their college and financial aid knowledge and boosting their leadership skills. The most popular services were summer programs, student and parent workshops, and academic enrichment.

Student participants

www.gearup4la.net/schools/MCLC