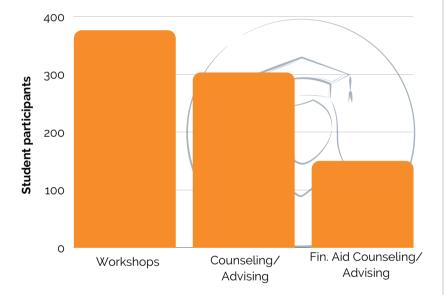

#### **MOST POPULAR SERVICES**

About 93% of our GEAR UP student community at MCLC received GU4LA services, increasing their college and financial aid knowledge and boosting their leadership skills. The most popular services were summer programs, student and parent workshops, and academic enrichment.