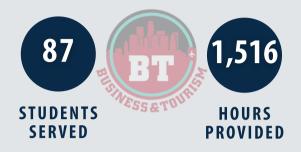

# BUSINESS & TOURISM PARTICIPATION

At the School of Business and Tourism, 85% (87/102) of the class of 2024 participated in GEAR UP services in the 2020-21 school year. GEAR UP provides students and their families access to resources that help them plan for college and explore their career options, as well as supports that help them excel academically in high school and beyond.