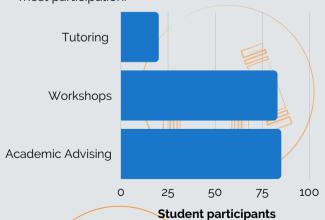

GEAR UP's extensive services include college tours for students and families, interactive career workshops, and information about the affordability of college through financial aid workshops.

Below are some of the services that received the most participation.